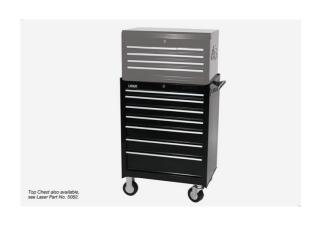

## **Additional Information**

- Overall size: 682 x 460 x 804mm. Maximum capacity: 400kg.
- Drawer sizes: 1: 400 x 565 x 35mm; 3: 400 x 656 x 60mm; 2: 400 x 565 x 85mm and 1: 400 x 565 x 130mm.
- · Lockable 7 drawers with roller bearing runners. 4 wheels (125mm) 2 fixed and 2 swivel with brakes.
- · Heavy duty side handles. Made from cold rolled steel with a powder coated finish.
- Top Box available, providing additional storage solutions please see Laser Part No. 5082.