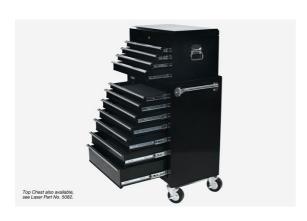

## **Roller Cabinet - 7 Drawer**

Roller cabinet for storage of specialist tools. Ideal for the workshop, garage or workstation.

## **Additional Information**

- Overall size: 682 x 460 x 804mm. Maximum capacity: 400kg.
- Drawer sizes: 1: 400 x 565 x 35mm; 3: 400 x 656 x 60mm; 2: 400 x 565 x 85mm and 1: 400 x 565 x 130mm.
- · Lockable 7 drawers with roller bearing runners. 4 wheels (125mm) 2 fixed and 2 swivel with brakes.
- · Heavy duty side handles. Made from cold rolled steel with a powder coated finish.
- Top Box available, providing additional storage solutions please see Laser Part No. 5082.