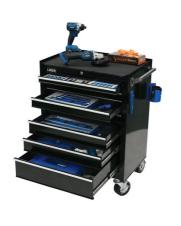

## **Roller Cabinet - 7 Drawer**

Roller cabinet for storage of specialist tools. Ideal for the workshop, garage or workstation.

## **Additional Information**

- Overall size: 682 x 460 x 804mm. Maximum capacity: 400kg.
- Drawer sizes: 1: 400 x 565 x 35mm; 3: 400 x 656 x 60mm; 2: 400 x 565 x 85mm and 1: 400 x 565 x 130mm.
- · Lockable 7 drawers with roller bearing runners. 4 wheels (125mm) 2 fixed and 2 swivel with brakes.
- · Heavy duty side handles. Made from cold rolled steel with a powder coated finish.
- Top Box available, providing additional storage solutions please see Laser Part No. 5082.