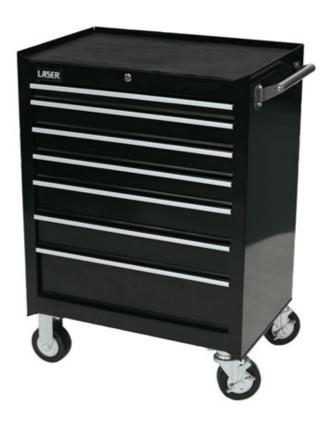

## **Roller Cabinet - 7 Drawer**

Roller cabinet for storage of specialist tools. Ideal for the workshop, garage or workstation.

## **Additional Information**

- Overall size: 682 x 460 x 804mm. Maximum capacity: 400kg.
- Drawer sizes: 1: 400 x 565 x 35mm; 3: 400 x 656 x 60mm; 2: 400 x 565 x 85mm and 1: 400 x 565 x 130mm.
- · Lockable 7 drawers with roller bearing runners. 4 wheels (125mm) 2 fixed and 2 swivel with brakes.
- · Heavy duty side handles. Made from cold rolled steel with a powder coated finish.
- Top Box available, providing additional storage solutions please see Laser Part No. 5082.