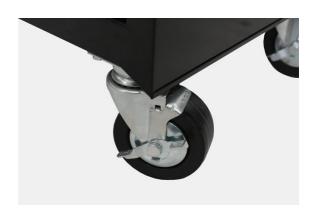

## **Additional Information**

- Overall size: 682 x 460 x 804mm. Maximum capacity: 400kg.
- Drawer sizes: 1: 400 x 565 x 35mm; 3: 400 x 656 x 60mm; 2: 400 x 565 x 85mm and 1: 400 x 565 x 130mm.
- · Lockable 7 drawers with roller bearing runners. 4 wheels (125mm) 2 fixed and 2 swivel with brakes.
- · Heavy duty side handles. Made from cold rolled steel with a powder coated finish.
- Top Box available, providing additional storage solutions please see Laser Part No. 5082.